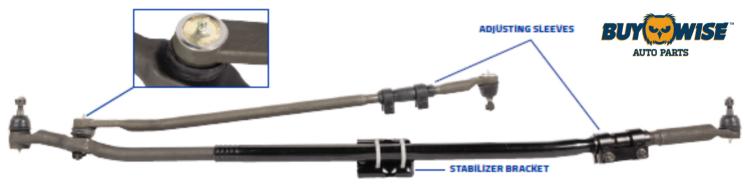

#### All necessary MOOG Tie Rod Ends, which feature:

- MOOG Problem Solver\* gusher bearing technology and greaseable design.
- MOOG patented pressed-in cover plate design and Belleville washer, ensuring proper preload and consistent socket torque for the life of the part.

#### Part # DS800981A

Premium components come pre-assembled for quick and easy installation. Simply install the complete linkage and set the alignment.