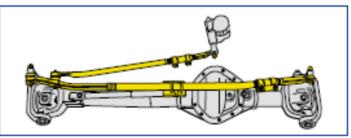

This component is designed as a direct steering linkage replacement for 2009-2013 Dodge Ram 2500/3500 trucks.

#### Part # DS800981A

Premium components come pre-assembled for quick and easy installation. Simply install the complete linkage and set the alignment.